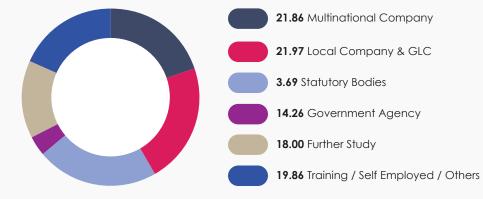

|
| Floor 26, Menara Dato' Onn (PWTC), Jalan Tun Ismail, 50480    | Anjung UniMAP Kuala Lumpur                                                                                                                                                                                                                                                                                           |

Updated: 1 November 2019 Source: Development Department



# GRADUATE EMPLOYBILITY

GRADUATE EMPLOYMENT STATUS WITHIN 6 MONTHS AFTER GRADUATION YEAR (2006-2018)



## RECIPIENTS OF THE HONORARY DOCTORATE AWARDS

| CONVOCATION<br>CAREMONY   | NAMES OF RECIPIENTS                                                                                                                                       | DATE OF CONFERMENT |
|---------------------------|-----------------------------------------------------------------------------------------------------------------------------------------------------------|--------------------|
| Commemorative Convocation | Dato' Seri Dr. Shahidan Kassim<br>Honorary Doctorate of Management<br>(Hon.D.Mgt.)                                                                        | 17 July 2004       |
| First Convocation         | Tan Sri Dato' Musa Mohamad<br>Honorary Doctorate of Sciences<br>(Hon.D.Sc.)