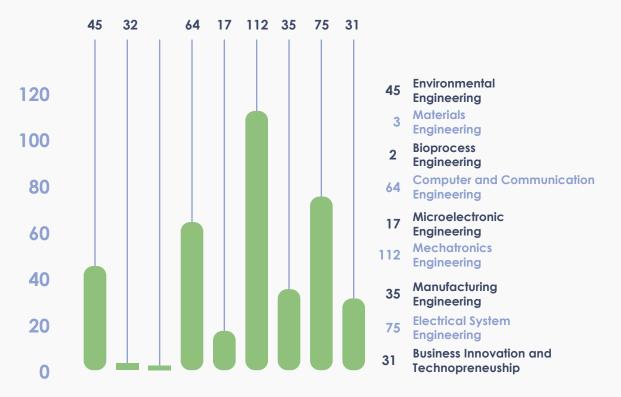

STPM Holders: **745** students



DIPLOMA Holders: 1, 392 students





SPM Leavers: 461 students

TOTAL ▶ 3,072 students



NUMBER OF STUDENTS REGISTERED FOR DEGREE AND PREPARATORY PROGRAMMES 2018/2019 ACADEMIC SESSION

### 31DEGREE PROGRAMMES

384 students

# 1PREPARATORY PROGRAMMES – ENGLISH COURSES

41 students

TOTAL 425 students

### STUDENTS ENROLMENT



- 193 Microelectronic Engineering
- 204 Computer and Communication Engineering
- 223 Mechatronics Engineering
- 222 Electrical System Engineering
- 225 Manufacturing Engineering
- 189 Materials Engineering

Figure 14.1: Enrolment of Undergraduate Students (Diploma) According to Schools (Academic Session 2016/2017)





**Figure 14.2 :** Enrolment of Undergraduate Students (Degree) According to Schools (Academic Session 2016/2017)



Figure 14.3: Enrolment Of International (Bachelor 'S Degree) Students According To School





Figure 14.4: Enrolment Of Master's Degree Students According To School



Figure 14.4: Enrolment Of Doctor Of Philosophy Students (Ph.d) According To School

# STUDENTS ENROLMENT PROJECTIONS





# UniMAP CAMPUS

Table 16.1: UniMAP Main Campus Location by Department

| Location                           | Department