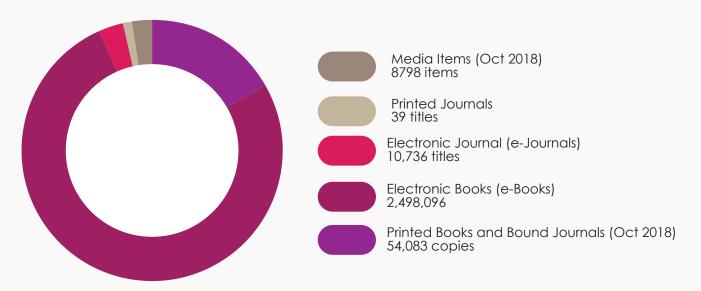

| 262 units |
| 10. | Lockers                                            | 230 units |
| 11. | Photocopying Machine and Network Printing Stations | 2 units   |
| 12. | Vending Machine                                    | 2 units   |
| 13. | Selfcheck Stations                                 | 6 units   |
| 14. | Book Drop Stations                                 | 3 units   |
| 15. | Water Dispenser                                    | 2 unit    |
| 16. | Multimedia Digital Kiosk                           | 1 units   |
| 17. | Multimedia Station                                 | 2 units   |
| 18. | Online Public Access Catalog (OPAC)                | 20 units  |
| 19. | Tablet Zone                                        | 8 units   |

Figure 9.1: Library Collections Pie Chart



Table 9.3: Electronics Resources

| No  | Facilities                                                                         | Total                         |
|-----|------------------------------------------------------------------------------------|-------------------------------|
| 1.  | ACM Digital Library                                                                | Information Technology        |
| 2.  | ASME (Association of Mechanical Engineers) Digital Library                         | Engineering                   |
| 3.  | Britannica Online                                                                  | General                       |
| 4.  | CLJLAW                                                                             | Law                           |
| 5.  | Ebrary