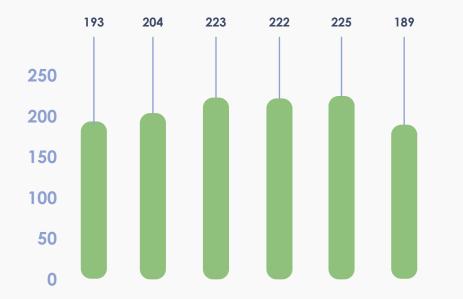

ineering Entrepreneurship] [10 June 1 September 2019 (12 weeks)]
- iii. First and Second Year students Bachelor Of Business [International Business] [1 July 23 August 2019 (8 Weeks)]
- iv. Fourth Year Students Bachelor Of Engineering Technology [14 January 28 June 2019 (24 weeks)]

# STUDENT ENROLMENT



NUMBER OF STUDENTS REGISTERED FORDEGREE AND DIPLOMA PROGRAMME 2017/2018 ACADEMIC SESSION



MATRICULATIONS Holders: 554 students



STPM Holders: **745** students



DIPLOMA Holders: 1, 392 students





SPM Leavers: 461 students

TOTAL ▶ 3,072 students



NUMBER OF STUDENTS REGISTERED FOR DEGREE AND PREPARATORY PROGRAMMES 2018/2019 ACADEMIC SESSION

### 31DEGREE PROGRAMMES

384 students

# 1PREPARATORY PROGRAMMES – ENGLISH COURSES

41 students

TOTAL 425 students

### STUDENTS ENROLMENT



- 193 Microelectronic Engineering
- 204 Computer and Communication Engineering
- 223 Mechatronics Engineering
- 222 Electrical System Engineering
- 225 Manufacturing Engineering
- 189 Materials Engineering

Figure 14.1: Enrolment of Undergraduate Students (Diploma) According to Schools (Academic Session 2016/2017)





**Figure 14.2 :** Enrolment of Undergraduate Students (Degree) According to Schools (Academic Session 2016/2017)



Figure 14.3: Enrolment Of International (Bachelor 'S Degree) Students According To School





Figure 14.4: Enrolment Of Master's Degree Students According To School



Figure 14.4: Enrolment Of Doctor Of Philosophy Students (Ph.d) According To School

# STUDENTS ENROLMENT PROJECTIONS





# UniMAP CAMPUS

Table 16.1: UniMAP Main Campus Location by Department