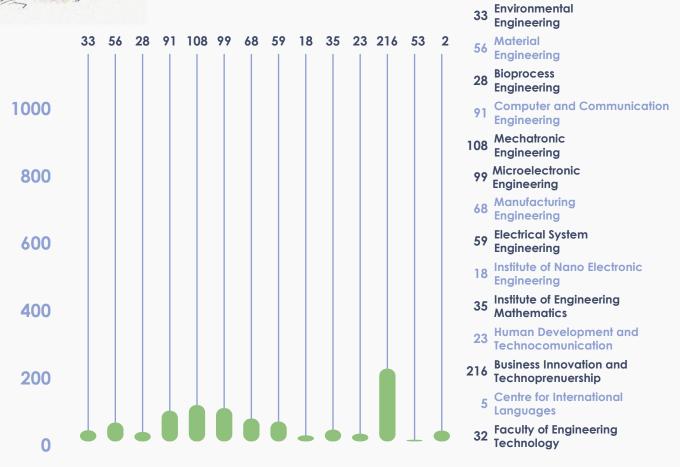

nts

TOTAL ▶ 3,072 students



NUMBER OF STUDENTS REGISTERED FOR DEGREE AND PREPARATORY PROGRAMMES 2018/2019 ACADEMIC SESSION

### 31DEGREE PROGRAMMES

384 students

# 1PREPARATORY PROGRAMMES – ENGLISH COURSES

41 students

TOTAL 425 students

### STUDENTS ENROLMENT



- 193 Microelectronic Engineering
- 204 Computer and Communication Engineering
- 223 Mechatronics Engineering
- 222 Electrical System Engineering
- 225 Manufacturing Engineering
- 189 Materials Engineering

Figure 14.1: Enrolment of Undergraduate Students (Diploma) According to Schools (Academic Session 2016/2017)





**Figure 14.2 :** Enrolment of Undergraduate Students (Degree) According to Schools (Academic Session 2016/2017)



Figure 14.3: Enrolment Of International (Bachelor 'S Degree) Students According To School





Figure 14.4: Enrolment Of Master's Degree Students According To School



Figure 14.4: Enrolment Of Doctor Of Philosophy Students (Ph.d) According To School

# STUDENTS ENROLMENT PROJECTIONS





# UniMAP CAMPUS

Table 16.1: UniMAP Main Campus Location by Department

| Location                           | Department