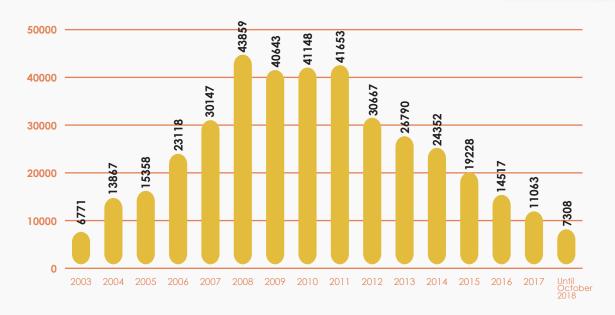

. | SpringerLink e-books                             | Science and Technology, Social Science and Humanities |
| 34. | SpringerLink e-journals                          | Science and Technology, Social Science and Humanities |
| 35. | Wiley Online Library                             | Engineering and Mathematics                           |
| 36. | Wizfolio                                         | Citation Management                                   |
| 37. | World Scientific                                 | General                                               |
| 38. | Worldcat Local                                   | Search Engine                                         |

Figure 9.2: Electronics Resources by Categories





Figure 9.3: Basic Circulations By Year (2003-October 2018)



Figure 9.4: Access to E-Resources by Year (2004-October 2018)



 Table 9.4: Number of Digital Items (Institutional Repository and Fingertips Database)

 (Until October 2018)

| No    | Facilities                          | Total  |
|-------|-------------------------------------|--------|
| 1.    | Final Year Project Papers & Reports | 1,788  |
| 2.    | Journal Articles                    | 2,893  |
| 3.    | Monograph & Chapter In Books        | 12     |
| 4.    | Research & Innovations              | 482    |
| 5.    | Theses & Dissertations              | 312    |
| 6.    | Conference Papers                   | 2,496  |
| 7.    | Digital Images                      | 433    |
| 8.    | Document Delivery                   | 22     |
| 9.    | Newspaper Articles                  | 31,7