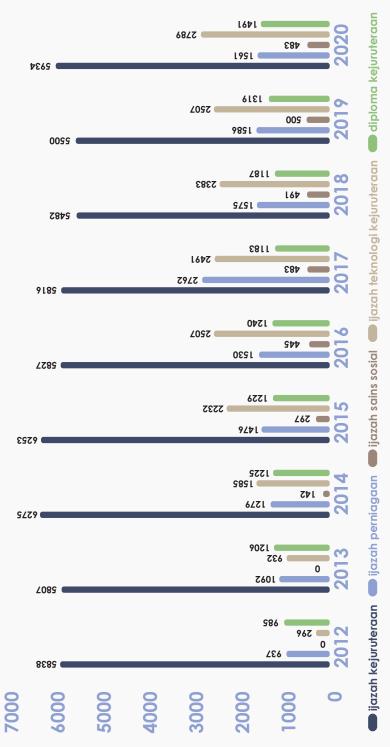

ENGLISH COURSES

41 students

TOTAL 425 students

### STUDENTS ENROLMENT



- 193 Microelectronic Engineering
- 204 Computer and Communication Engineering
- 223 Mechatronics Engineering
- 222 Electrical System Engineering
- 225 Manufacturing Engineering
- 189 Materials Engineering

Figure 14.1: Enrolment of Undergraduate Students (Diploma) According to Schools (Academic Session 2016/2017)





**Figure 14.2 :** Enrolment of Undergraduate Students (Degree) According to Schools (Academic Session 2016/2017)



Figure 14.3: Enrolment Of International (Bachelor 'S Degree) Students According To School





Figure 14.4: Enrolment Of Master's Degree Students According To School



Figure 14.4: Enrolment Of Doctor Of Philosophy Students (Ph.d) According To School

# STUDENTS ENROLMENT PROJECTIONS





# UniMAP CAMPUS

Table 16.1: UniMAP Main Campus Location by Department

| Location                           | Department