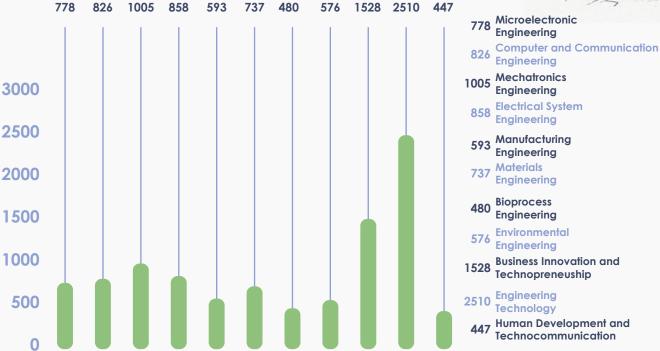

NTS REGISTERED FORDEGREE AND DIPLOMA PROGRAMME 2017/2018 ACADEMIC SESSION



MATRICULATIONS Holders: 554 students



STPM Holders: **745** students



DIPLOMA Holders: 1, 392 students





SPM Leavers: 461 students

TOTAL ▶ 3,072 students



NUMBER OF STUDENTS REGISTERED FOR DEGREE AND PREPARATORY PROGRAMMES 2018/2019 ACADEMIC SESSION

### 31DEGREE PROGRAMMES

384 students

# 1PREPARATORY PROGRAMMES – ENGLISH COURSES

41 students

TOTAL 425 students

### STUDENTS ENROLMENT



- 193 Microelectronic Engineering
- 204 Computer and Communication Engineering
- 223 Mechatronics Engineering
- 222 Electrical System Engineering
- 225 Manufacturing Engineering
- 189 Materials Engineering

Figure 14.1: Enrolment of Undergraduate Students (Diploma) According to Schools (Academic Session 2016/2017)





**Figure 14.2 :** Enrolment of Undergraduate Students (Degree) According to Schools (Academic Session 2016/2017)



Figure 14.3: Enrolment Of International (Bachelor 'S Degree) Students According To School





Figure 14.4: Enrolment Of Master's Degree Students According To School



Figure 14.4: Enrolment Of Doctor Of Philosophy Students (Ph.d) According To School

# STUDENTS ENROLMENT PROJECTIONS





# UniMAP CAMPUS

Table 16.1: UniMAP Main Campus Location by Department

| Location                           | Department