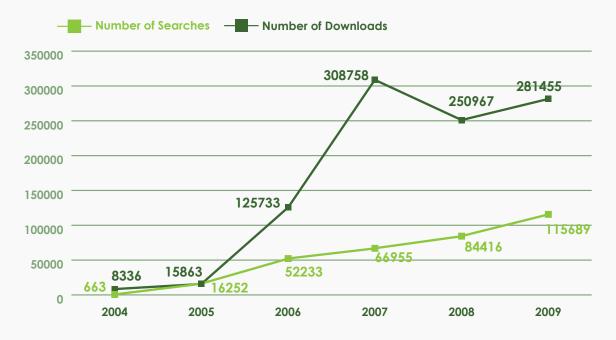

d Technology, Social Science and Humanities |
| 34. | SpringerLink e-journals                          | Science and Technology, Social Science and Humanities |
| 35. | Wiley Online Library                             | Engineering and Mathematics                           |
| 36. | Wizfolio                                         | Citation Management                                   |
| 37. | World Scientific                                 | General                                               |
| 38. | Worldcat Local                                   | Search Engine                                         |

Figure 9.2: Electronics Resources by Categories





Figure 9.3: Basic Circulations By Year (2003-October 2018)



Figure 9.4: Access to E-Resources by Year (2004-October 2018)



 Table 9.4: Number of Digital Items (Institutional Repository and Fingertips Database)

 (Until October 2018)

| No    | Facilities                          | Total  |
|-------|-------------------------------------|--------|
| 1.    | Final Year Project Papers & Reports | 1,788  |
| 2.    | Journal Articles                    | 2,893  |
| 3.    | Monograph & Chapter In Books        | 12     |
| 4.    | Research & Innovations              | 482    |
| 5.    | Theses & Dissertations              | 312    |
| 6.    | Conference Papers                   | 2,496  |
| 7.    | Digital Images                      | 433    |
| 8.    | Document Delivery                   | 22     |
| 9.    | Newspaper Articles                  | 31,780 |
| 10.   | Past Year Exam Papers               | 6,539  |
| 1