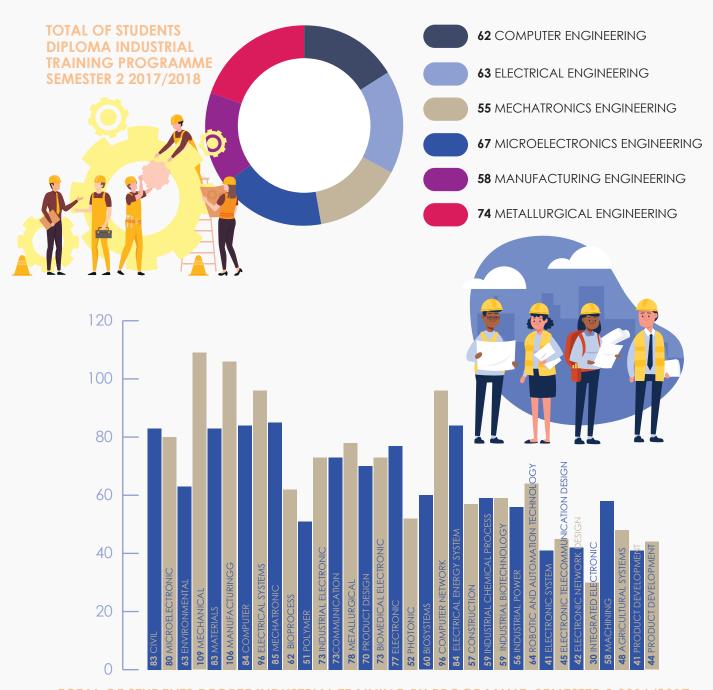

| 12   | 01   | 20   | 21   | 17   | 22   | 20   | 13   | 13   | 12   | 160   |
| 2     | Electronic Book (E-Book) | 1    | 1    | 1    | 1    | 1    | 1    | ∞    | 10   | 16   | 1    | 34    |
| 2     | Journal                  | 2    | 7    | 5    | ∞    | က    | 9    | 9    | 9    | 9    | =    | 55    |
| က     | Teaching Module          | 4    | ო    | _    | ന    | 7    | 2    | 9    | _    | _    | က    | 26    |
| 4     | 4 Laboratory Module      | 16   | 18   | ∞    | 1    | 1    | 1    | ı    | ı    | 1    | 1    | 42    |
| 2     | Others                   | 9    | 7    | 10   | 36   | 37   | 19   | 15   | 5    | 19   | 23   | 177   |
| TOTAL | AL                       | 40   | 40   | 44   | 89   | 59   | 49   | 55   | 35   | 55   | 49   | 494   |



# INDUSTRIAL NETWORK



TOTAL OF STUDENTS DEGREE INDUSTRIAL TRAINING BY PROGRAMME SEMESTER 2 2016/2017



# INTERNATIONAL NETWORK

Table 21.1: Number of MoU According to Nation within the Period of 2010-2018

| No. | Country        | Total |
|-----|----------------|-------|
| 1   | Algeria        | 2     |
| 2   | Australia      | 1     |
| 3   | Bangladesh     | 2     |
| 4   | Bosnia         | 1     |
| 5   | Bulgaria       | 1     |
| 6   | Cambodia       | 3     |
| 7   | China          | 4     |
| 8   | Czech Republic | 4     |
| 9   | Egypt          | 4     |
| 10  | France         | 1     |
| 11  | India          | 3     |
| 12  | Indonesia      | 22    |
| 13  | Iran           | 1     |
| 14  | Iraq           | 1     |
| 15  | Ireland        | 2     |
| 16  | Italy          | 1     |

| Country      | T