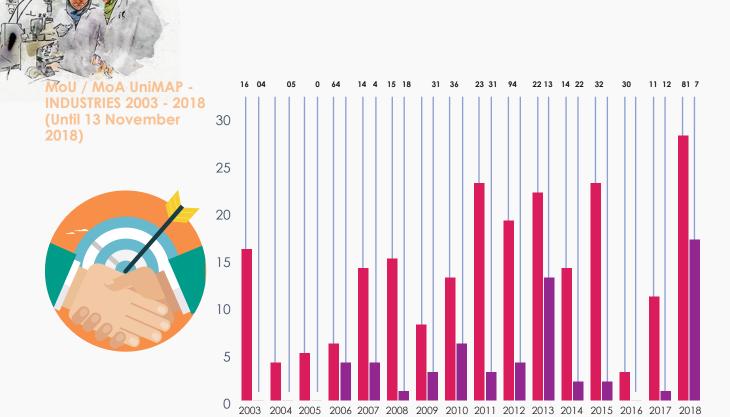

|
| 2     | Electronic Book (E-Book) | 1    | 1    | 1    | 1    | 1    | 1    | ∞    | 10   | 16   | 1    | 34    |
| 2     | Journal                  | 2    | 7    | 5    | ∞    | က    | 9    | 9    | 9    | 9    | =    | 55    |
| က     | Teaching Module          | 4    | ო    | _    | ന    | 7    | 2    | 9    | _    | _    | က    | 26    |
| 4     | 4 Laboratory Module      | 16   | 18   | ∞    | 1    | 1    | 1    | ı    | ı    | 1    | 1    | 42    |
| 2     | Others                   | 9    | 7    | 10   | 36   | 37   | 19   | 15   | 5    | 19   | 23   | 177   |
| TOTAL | AL                       | 40   | 40   | 44   | 89   | 59   | 49   | 55   | 35   | 55   | 49   | 494   |



# INDUSTRIAL NETWORK



TOTAL OF STUDENTS DEGREE INDUSTRIAL TRAINING BY PROGRAMME SEMESTER 2 2016/2017



# INTERNATIONAL NETWORK

Table 21.1: Number of MoU According to Nation within the Period of 2010-2018

| No. | Country        | Total |
|-----|----------------|-------|
| 1   | Algeria        | 2     |
| 2   | Australia      | 1     |
| 3   | Bangladesh     | 2     |
| 4   | Bosnia         | 1     |
| 5   | Bulgaria       | 1     |
| 6   | Cambodia       | 3     |
| 7   | China          | 4     |
| 8   | Czech Republic | 4     |
| 9   | Egypt          | 4     |
| 10  | France         | 1     |
| 11  | India          | 3     |
| 12  | Indonesia      | 22    |
| 13  | Iran           | 1     |
| 14  | Iraq           | 1     |
| 15  | Ireland        | 2     |
| 16  | Italy          | 1     |

| Country      | Total