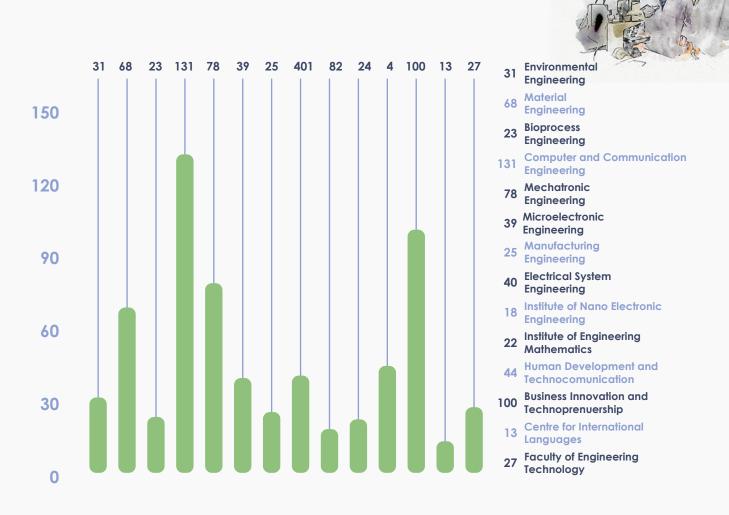

D PREPARATORY PROGRAMMES 2018/2019 ACADEMIC SESSION

### 31DEGREE PROGRAMMES

384 students

# 1PREPARATORY PROGRAMMES – ENGLISH COURSES

41 students

TOTAL 425 students

### STUDENTS ENROLMENT



- 193 Microelectronic Engineering
- 204 Computer and Communication Engineering
- 223 Mechatronics Engineering
- 222 Electrical System Engineering
- 225 Manufacturing Engineering
- 189 Materials Engineering

Figure 14.1: Enrolment of Undergraduate Students (Diploma) According to Schools (Academic Session 2016/2017)





**Figure 14.2 :** Enrolment of Undergraduate Students (Degree) According to Schools (Academic Session 2016/2017)



Figure 14.3: Enrolment Of International (Bachelor 'S Degree) Students According To School





Figure 14.4: Enrolment Of Master's Degree Students According To School



Figure 14.4: Enrolment Of Doctor Of Philosophy Students (Ph.d) According To School

# STUDENTS ENROLMENT PROJECTIONS





# UniMAP CAMPUS

Table 16.1: UniMAP Main Campus Location by Department

| Location                           | Department