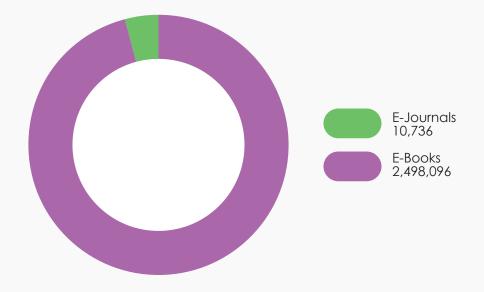

| Engineering                                           |
| 33. | SpringerLink e-books                             | Science and Technology, Social Science and Humanities |
| 34. | SpringerLink e-journals                          | Science and Technology, Social Science and Humanities |
| 35. | Wiley Online Library                             | Engineering and Mathematics                           |
| 36. | Wizfolio                                         | Citation Management                                   |
| 37. | World Scientific                                 | General                                               |
| 38. | Worldcat Local                                   | Search Engine                                         |

Figure 9.2: Electronics Resources by Categories





Figure 9.3: Basic Circulations By Year (2003-October 2018)



Figure 9.4: Access to E-Resources by Year (2004-October 2018)



 Table 9.4: Number of Digital Items (Institutional Repository and Fingertips Database)

 (Until October 2018)

| No    | Facilities                          | Total  |
|-------|-------------------------------------|--------|
| 1.    | Final Year Project Papers & Reports | 1,788  |
| 2.    | Journal Articles                    | 2,893  |
| 3.    | Monograph & Chapter In Books        | 12     |
| 4.    | Research & Innovations              | 482    |
| 5.    | Theses & Dissertations              | 312    |
| 6.    | Conference Papers                   | 2,496  |
| 7.    | Digital Images                      | 433    |
| 8.    | Document Delivery