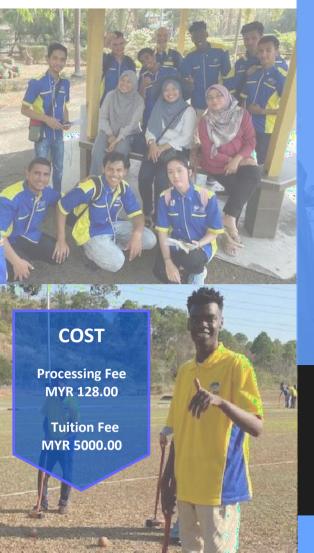

#### **HOW TO APPLY?**

Application form should be submitted together with these documents:

- ⇒ Certificate / Transcripts of previous studies
- ⇒ English Language Qualification certificate
- ⇒ Personal Medical Health Report
- ⇒ 2 photocopies of passport
- → 4 photocopies of passport sized photographs
- ⇒ Financial / Bank Statement of sponsor / parents
- ⇒ Receipt of processing fee payment (MYR128.00)